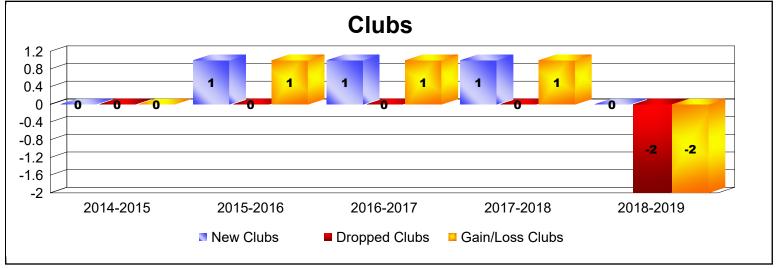

District 23 B

As of June 2019 Cumulative

| Year      | New<br>Clubs | Dropped<br>Clubs | Gain/<br>Loss<br>Clubs | New<br>Members | Charter<br>Members | Reinstate<br>Members | Transfer<br>Members | Total<br>Member<br>Added | Total<br>Members<br>Dropped | Gain/<br>Loss<br>Members |
|-----------|--------------|------------------|------------------------|----------------|--------------------|----------------------|---------------------|--------------------------|-----------------------------|--------------------------|
| 2014-2015 | 0            | 0                | 0                      | 163            | 2                  | 8                    | 12                  | 185                      | -229                        | -44                      |
| 2015-2016 | 1            | 0                | 1                      | 171            | 39                 | 10                   | 6                   | 226                      | -215                        | 11                       |
| 2016-2017 | 1            | 0                | 1                      | 142            | 38                 | 10                   | 5                   | 195                      | -225                        | -30                      |
| 2017-2018 | 1            | 0                | 1                      | 201            | 37                 | 6                    | 7                   | 251                      | -233                        | 18                       |
| 2018-2019 | 0            | -2               | -2                     | 127            | 5                  | 4                    | 3                   | 139                      | -294                        | -155                     |
| Average   | 1            | 0                | 0                      | 161            | 24                 | 8                    | 7                   | 199                      | -239                        | -40                      |