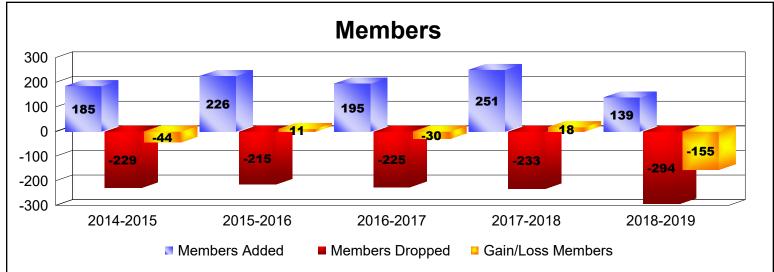

District 23 B

As of June 2019 Cumulative

| Year      | New<br>Clubs | Dropped<br>Clubs | Gain/<br>Loss<br>Clubs | New<br>Members | Charter<br>Members | Reinstate<br>Members | Transfer<br>Members | Total<br>Member<br>Added | Total<br>Members<br>Dropped | Gain/<br>Loss<br>Members |
|-----------|--------------|------------------|------------------------|----------------|--------------------|----------------------|---------------------|--------------------------|-----------------------------|--------------------------|
| 2014-2015 | 0            | 0                | 0                      | 163            | 2                  | 8                    | 12                  | 185                      | -229                        | -44                      |
| 2015-2016 | 1            | 0                | 1                      | 171            | 39                 | 10                   | 6                   | 226                      | -215                        | 11                       |
| 2016-2017 | 1            | 0                | 1                      | 142            | 38                 | 10                   | 5                   | 195                      | -225                        | -30                      |
| 2017-2018 | 1            | 0                | 1                      | 201            | 37                 | 6                    | 7                   | 251                      | -233                        | 18                       |
| 2018-2019 | 0            | -2               | -2                     | 127            | 5                  | 4                    | 3                   | 139                      | -294                        | -155                     |
| Average   | 1            | 0                | 0                      | 161            | 24                 | 8                    | 7                   | 199                      | -239                        | -40                      |